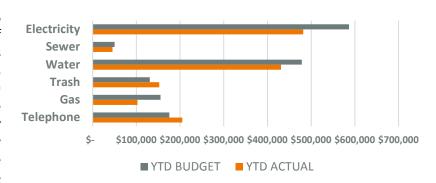

■ UTILITIES: Overall, utilities are 10% favorable to budget, with expenditures of \$1,418K through August. Savings occurred in electricity and natural gas due to facility closures during COVID-19 pandemic. Further, favorable variance due to lower expenditures to date for golf course irrigation due to heavy rainfall March and April. Savings were partially offset by increased data service needs, reflected in Telephone and increased needs in Service Center trash.

ATT 2 Page 3 of 19

|                                                                             |                   | YEAR T                 | O DATE            |                  | TOTAL                  |
|-----------------------------------------------------------------------------|-------------------|------------------------|-------------------|------------------|------------------------|
|                                                                             | Actual            | Budget                 | VAR\$ B/(W)       | VAR% B/(W)       | BUDGET                 |
| 52471000 - Union Retirement Plan                                            | 157,234           | 127,134                | (30,101)          | (23.68%)         | 190,962                |
| 52481000 - Non-Union Retirement Plan                                        | 192,248           | 311,821                | 119,573           | 38.35%           | 469,004                |
| 52981000 - Compensation Related Accrual                                     | (58,218)          | 0                      | 58,218            | 0.00%            | 0                      |
| Total Compensation Related                                                  | 3,396,980         | 3,692,177              | 295,197           | 8.00%            | 5,459,002              |
| Materials and Supplies                                                      |                   |                        |                   |                  |                        |
| 53001000 - Materials & Supplies                                             | 843,256           | 1,077,983              | 234,727           | 21.77%           | 1,508,161              |
| 53003000 - Materials Direct                                                 | 44,063            | 0                      | (44,063)          | 0.00%            | 0                      |
| 53003500 - Materials Direct - Grf                                           | 146,853           | 241,968                | 95,115            | 39.31%           | 363,077                |
| 53004000 - Freight                                                          | 28,201            | 25,544                 | (2,657)           | (10.40%)         | 38,443                 |
| Total Materials and Supplies                                                | 1,062,374         | 1,345,495              | 283,122           | 21.04%           | 1,909,681              |
| Cost of Goods Sold                                                          |                   |                        |                   |                  |                        |
| 53101000 - Cost Of Sales - Warehouse                                        | 2,034             | 6,856                  | 4,822             | 70.34%           | 10,310                 |
| 53101500 - Cost Of Sales - Pro Shop                                         | 47,612            | 97,328                 | 49,716            | 51.08%           | 146,000                |
| 53102000 - Cost Of Sales - Alcohol<br>53103400 - Cost Of Sales - Fuel & Oil | 3,935<br>58,244   | 13,328<br>0            | 9,393<br>(58,244) | 70.48%<br>0.00%  | 20,000<br>0            |
| 53103500 - Earthquake Materials                                             | 108               | 10,000                 | 9,892             | 98.92%           | 15,000                 |
| Total Cost of Goods Sold                                                    | 112,808           | 127,512                | 14,704            | 11.53%           | 191,310                |
| O-manusity Francis                                                          |                   |                        |                   |                  |                        |
| Community Events 53201000 - Community Events                                | 121,301           | 291,145                | 169,844           | 58.34%           | 457,006                |
| Total Community Events                                                      | 121,301           | 291,145                | 169,844           | 58.34%           | 457,006                |
| ·                                                                           | ,                 |                        | 100,011           | 55.51,6          | 101,000                |
| Utilities and Telephone                                                     | 404 =04           | =00=40                 | 404.000           | 4= 0=0/          |                        |
| 53301000 - Electricity                                                      | 481,701           | 586,510                | 104,809           | 17.87%           | 904,700                |
| 53301500 - Sewer<br>53302000 - Water                                        | 45,586<br>430,850 | 50,171<br>478,350      | 4,585<br>47,500   | 9.14%<br>9.93%   | 77,015<br>699,158      |
| 53302500 - Water<br>53302500 - Trash                                        | 152,250           | 130,706                | (21,544)          | (16.48%)         | 196,178                |
| 53303500 - Gas                                                              | 102,694           | 155,380                | 52,686            | 33.91%           | 212,140                |
| 53304000 - Telephone                                                        | 205,128           | 175,336                | (29,792)          | (16.99%)         | 263,008                |
| Total Utilities and Telephone                                               | 1,418,209         | 1,576,453              | 158,244           | 10.04%           | 2,352,199              |
| Fuel and Oil                                                                |                   |                        |                   |                  |                        |
| 53304500 - Fuel & Oil For Vehicles                                          | 251,663           | 347,728                | 96,065            | 27.63%           | 521,600                |
| Total Fuel and Oil                                                          | 251,663           | 347,728                | 96,065            | 27.63%           | 521,600                |
| Legal Fees                                                                  |                   |                        |                   |                  |                        |
| 53401500 - Legal Fees                                                       | 200,887           | 231,676                | 30,789            | 13.29%           | 347,530                |
| Total Legal Fees                                                            | 200,887           | 231,676                | 30,789            | 13.29%           | 347,530                |
| Professional Fees                                                           |                   |                        |                   |                  |                        |
| 53402000 - Audit & Tax Preparation Fees                                     | 126,000           | 132,000                | 6,000             | 4.55%            | 132,000                |
| 53402500 - Payroll System Fees                                              | 99,804            | 100,000                | 196               | 0.20%            | 150,000                |
| 53403500 - Consulting Fees                                                  | 199,608           | 284,642                | 85,033            | 29.87%           | 435,744                |
| 53404500 - Fees                                                             | 3,500             | 4,000                  | 500               | 12.50%           | 6,000                  |
| Total Professional Fees                                                     | 428,913           | 520,642                | 91,729            | 17.62%           | 723,744                |
| Equipment Rental                                                            |                   |                        |                   |                  |                        |
| 53501500 - Equipment Rental/Lease Fees                                      | 150,396           | 146,086                | (4,310)           | (2.95%)          | 221,669                |
| Total Equipment Rental                                                      | 150,396           | 146,086                | (4,310)           | (2.95%)          | 221,669                |
| Outside Services                                                            |                   |                        |                   |                  |                        |
| 53601000 - Bank Fees                                                        | 41,263            | 29,665                 | (11,598)          | (39.10%)         | 44,500                 |
| 53601500 - Credit Card Transaction Fees                                     | 122,885           | 113,376                | (9,509)           | (8.39%)          | 170,132                |
| 53602000 - Merchant Account Fees                                            | 3,418             | 12,016                 | 8,598             | 71.56%           | 18,073                 |
| 53602500 - Licensing Fees                                                   | 3,500             | 14,928                 | 11,428            | 76.55%           | 22,400                 |
| 53603000 - Permit Fees                                                      | 0                 | 4,656                  | 4,656             | 100.00%          | 7,000                  |
| 54603500 - Outside Services CC<br>53704000 - Outside Services               | 14,356<br>926,847 | 33,328<br>1,236,806    | 18,972<br>309,960 | 56.93%<br>25.06% | 50,000<br>1 874 130    |
| Total Outside Services                                                      | 1,112,269         | 1,444,775              | 332,507           | 23.01%           | 1,874,130<br>2,186,235 |
| i Juai Outside Jei vices                                                    | 1,112,209         | 1, <del>444</del> ,//3 | 332,3U <i>1</i>   | 23.01%           | ۷, ۱۵۵,∠۵۵             |
| Repairs and Maintenance                                                     | 275 604           | 275 E04                | (40)              | 0.000/           | AEA 256                |
| 53701000 - Equipment Repair & Maint<br>53702000 - Street Repair & Maint     | 275,601<br>0      | 275,591<br>664         | (10)<br>664       | 0.00%<br>100.00% | 454,356<br>1,000       |
| 53702500 - Street Repair & Maint<br>53702500 - Building Repair & Maint      | 150,849           | 233,584                | 82,735            | 35.42%           | 350,448                |
| 53703000 - Elevator /Lift Maintenance                                       | 6,257             | 7,384                  | 1,127             | 15.26%           | 11,098                 |
|                                                                             | -,                | ,                      | ,                 | ,-               | ,                      |